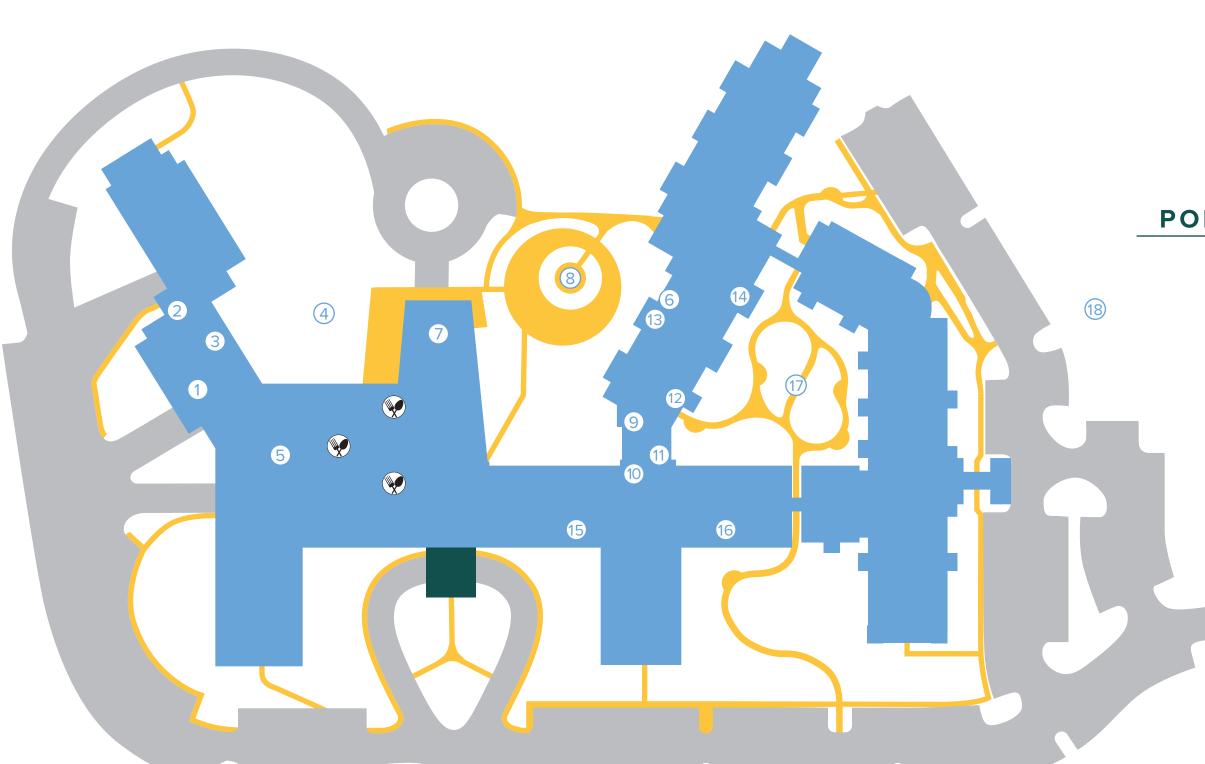

## **MAP KEY**

- Main Entrance
- Retirement Living Apartments
  - Walking Paths
  - Roadway/Parking
  - Restaurant, Bistro & Pub 👽

## **POINTS OF INTEREST**

- Wellness Center (Ground Level) 1
  - Billiards (Ground Level) 2
- Bowling Alley (Ground Level) ③
  - Putting Green (Outdoors) 4
- West Community Room (First Floor) (5)
  Sales & Marketing Offices
  - (First Floor, Use Main Entrance) 6
    - Auditorium (First Floor) 🗇
      - Gazebo (Outdoors) ⑧
    - Compass Room (First Floor) (9)
      - Library (First Floor) (10)
      - Gift Shop (First Floor) 111
      - Hair Works (First Floor) 📵
    - Wood Shop (Ground Level) (13)
- Model Railroad Club (Ground Level) (14)
  - Computer Center (First Floor) (15)
  - Movie Theater (Ground Level) (16)
    - Courtyard (Outdoors) (17)
    - Dog Park (Outdoors) (18)